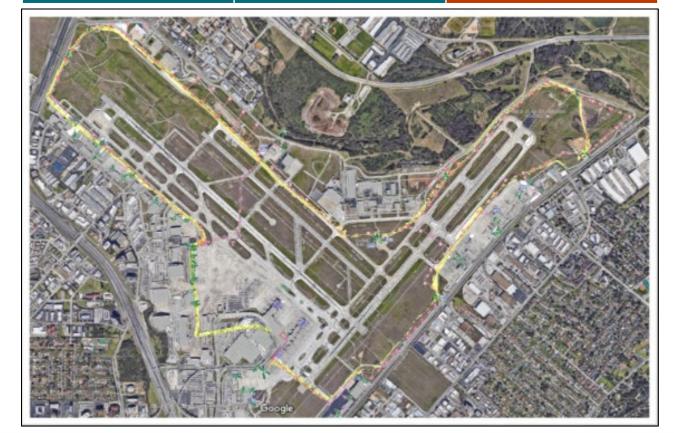

## Emergency Response Road

- Also known as the Perimeter Road Reconstruction Package 4 project.
- Design and construction for the reconstruction of portions of the Perimeter Road, which surrounds the airfield for non-essential vehicles to travel around the airport campus without impacting aircraft movement.
- Project will include drainage work, striping and landscaping.