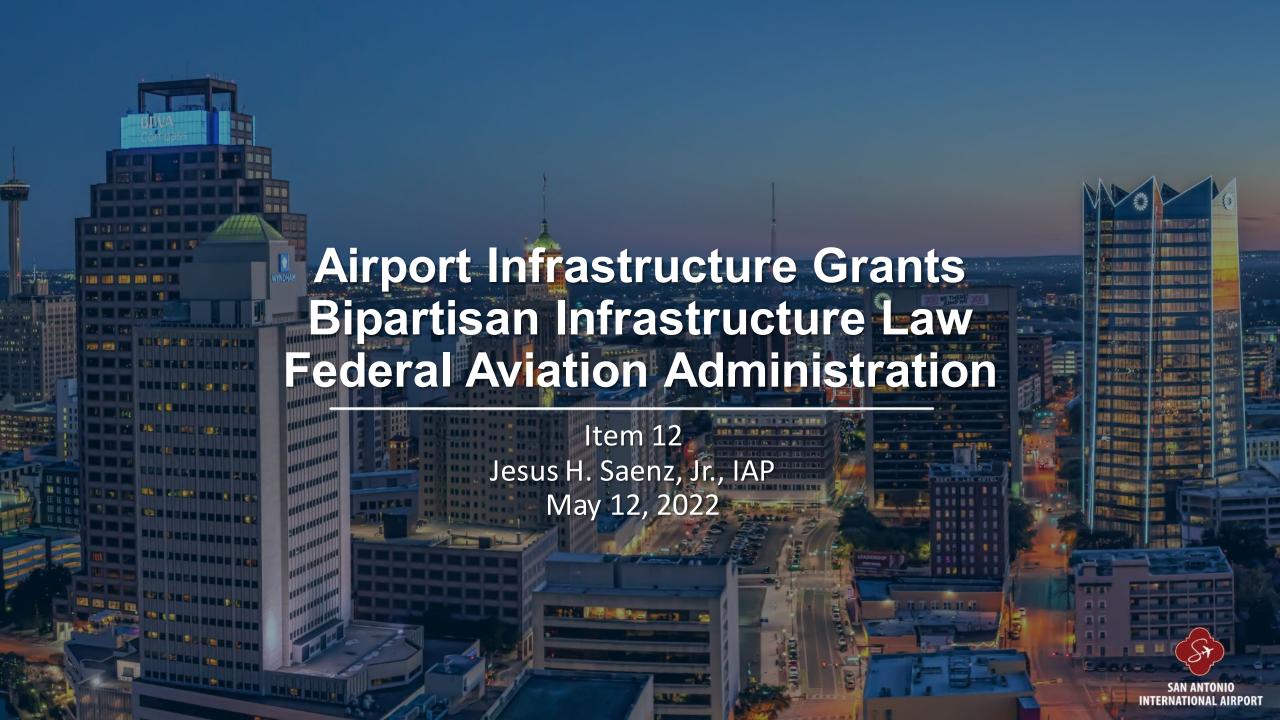

## Pavement Maintenance Management Program

 Federal Aviation Administration requires airports to update its pavement maintenance management program every three years.

 Consultant will evaluate and monitor the pavement of runways, taxiways and aprons to determine lifespan of pavement and identify future projects.