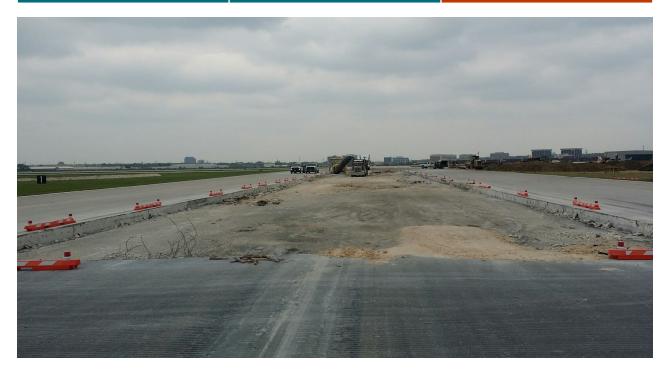

## Emergency Response Road

- Also known as the Perimeter Road Reconstruction Package 4 project.
- Design and construction for the reconstruction of portions of the Perimeter Road, which surrounds the airfield for non-essential vehicles to travel around the airport campus without impacting aircraft movement.
- Project will include drainage work, striping and landscaping.